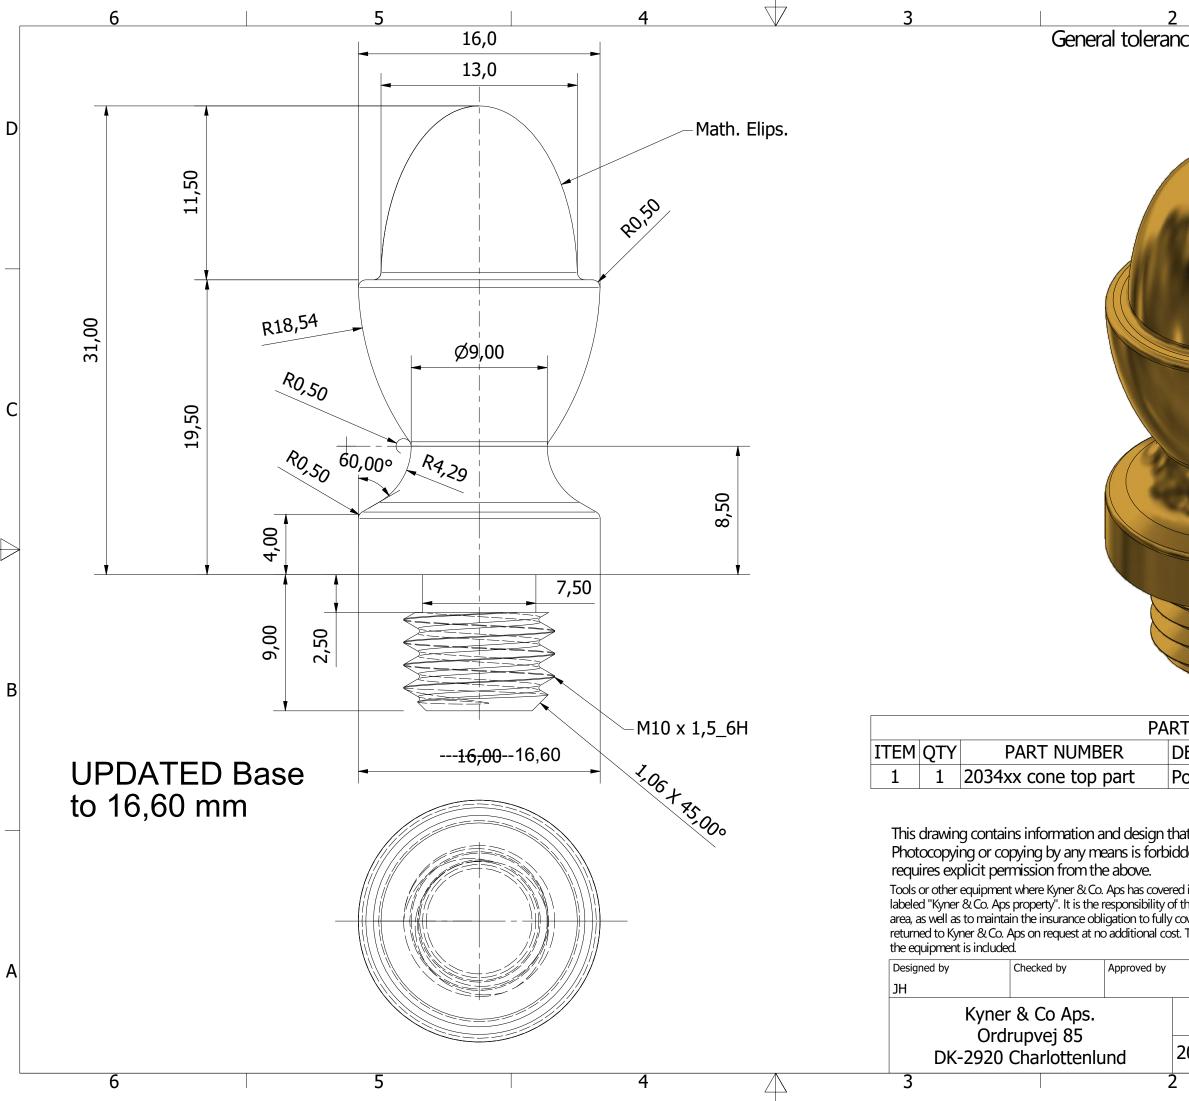

| nces not speci                                                                                                | fied is                       | acc            | : ISC               | 1<br>D. 2768                 | -1 m                          |   |
|---------------------------------------------------------------------------------------------------------------|-------------------------------|----------------|---------------------|------------------------------|-------------------------------|---|
|                                                                                                               |                               |                |                     |                              |                               | D |
|                                                                                                               |                               |                |                     |                              |                               |   |
|                                                                                                               |                               |                |                     |                              |                               | С |
|                                                                                                               |                               |                |                     |                              |                               |   |
|                                                                                                               |                               |                |                     |                              |                               | B |
| RTS LIST                                                                                                      |                               |                |                     |                              |                               |   |
| DESCRIPTION                                                                                                   | MAS                           | S              |                     | MATER                        | IAL                           |   |
| Polished                                                                                                      |                               |                |                     |                              | Yellow                        |   |
| nat is the confidential property of Kyner & Co. Aps.<br>Iden. Transmittal to parties outside your company     |                               |                |                     |                              |                               |   |
| ed its production costs i<br>f the supplier that the e<br>cover damage caused k<br>t. This also applies if th | quipment is<br>by fire, theft | fully<br>and v | functio<br>randalis | nal and stor<br>sm. The equi | ed in a safe<br>pment must be |   |
| Date                                                                                                          |                               | Date           |                     |                              | Α                             |   |
|                                                                                                               |                               | 09-0           | 07-20               | 19                           |                               | _ |
|                                                                                                               |                               |                |                     |                              |                               |   |
| 2034xx cone top partEditionSheet1 / 1                                                                         |                               |                |                     |                              | _                             |   |
| -                                                                                                             |                               |                |                     | 1                            |                               |   |